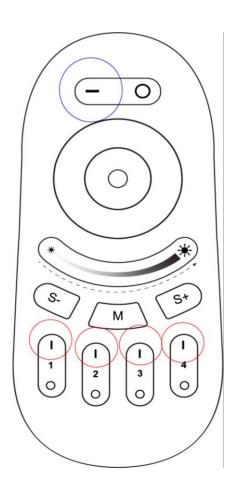

# Code matching and Code removing

Code matching:

First Step: Power outages for the RGBW LED bulb 10s.

Second Step: power on the RGBW led bulb, immediately press the any one of the  ${\color{red}{\text{red}}}$ circles after lighted (This operation is valid for the lighting of three seconds), then the bulb could be flash slowly 3 times, means that the group which you operated code matching success. No flashing lights: Code removing:

First Step: Power outages for the RGBW LED bulb 10s.

Second Step: power on the RGBW led bulb, immediately press the button which can control the bulb after lighted (This operation is valid for the lighting of three seconds), then the bulb could be flash quickly 9 times, means that code removing is successful. No flashing lights.

### Removing all code:

First Step: Power outages for the RGBW LED bulb 10s.

Second Step: power on the RGBW led bulb, immediately press the **blue** button which can control the bulb after lighted (This operation is valid for the lighting of three seconds), then the bulb could be flash quickly 9 times, means that code removing is successful. No flashing lights;