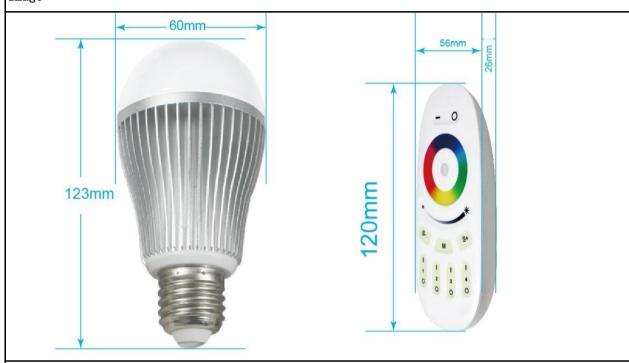

|                                                                                                                                                      |              | RGB+W LED Bulb                                                                                                |     |        |
|------------------------------------------------------------------------------------------------------------------------------------------------------|--------------|---------------------------------------------------------------------------------------------------------------|-----|--------|
|                                                                                                                                                      | Part No.:    | NSB                                                                                                           | 015 | NSB016 |
|                                                                                                                                                      | Power:       | 6                                                                                                             | W   | 9W     |
|                                                                                                                                                      | White:       | 2700-3500K/6000-6500K                                                                                         |     |        |
|                                                                                                                                                      | CRI:         | > 75                                                                                                          |     |        |
|                                                                                                                                                      | Lumen:       | 500                                                                                                           | OLM | 850LM  |
|                                                                                                                                                      | Voltage:     | AC86-265V 50/60MZ                                                                                             |     |        |
|                                                                                                                                                      | Size:        | Ф 60*120mm                                                                                                    |     |        |
|                                                                                                                                                      | Base:        | E27                                                                                                           | E26 | B22    |
|                                                                                                                                                      | Lifespan:    | 30000 hours                                                                                                   |     |        |
|                                                                                                                                                      | Beam Angle:  | 140°                                                                                                          |     |        |
|                                                                                                                                                      | PF:          | ⟩ 0.75                                                                                                        |     |        |
| 1, This product has RGB + white function can be used for general lighting to read and write, you can also adjust the color scene;                    | White LED:   | 5630 (0.5W/pcs)                                                                                               |     |        |
|                                                                                                                                                      | LED QTY:     | 8pcs                                                                                                          |     | 15pcs  |
| 2, the product can be used RGB + W remote control and WiFi controller, can be                                                                        | RGB LED:     | 5050 (1.5W/pcs)                                                                                               |     |        |
|                                                                                                                                                      | RGB LED QTY: | 4p                                                                                                            | cs  | 5pcs   |
| This product is based on company-specific products, a full mold designed by the company, the model has applied for corresponding patents, 2012 Xfire | Application: | Home lighting, commercial lighting, KTV, bars, also can be installed in chandeliers, floor lamps, table lamps |     |        |

## RF Remote

| RGB+W Remote Features |                |  |  |
|-----------------------|----------------|--|--|
| Part No.:             | NSB096         |  |  |
| Voltage:              | 3V             |  |  |
| Frequency:            | 2400-2483.5MHz |  |  |
| Modulation:           | GFSK           |  |  |
| Transmit power:       | 6db            |  |  |
| power consumption     | 10uA           |  |  |
| Remote distance:      | 20-30m         |  |  |
| Size:                 | Ф 120*52*20mm  |  |  |