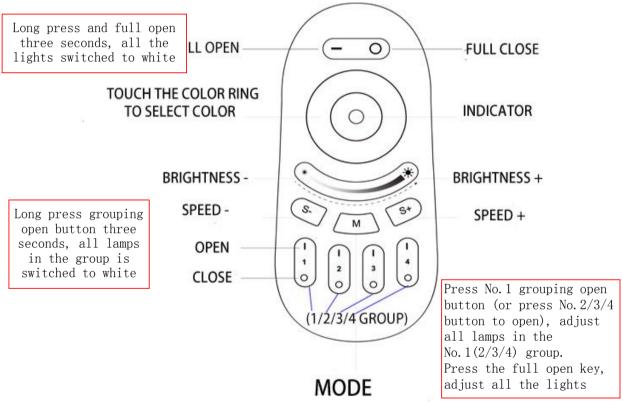

2.4G wireless remote control using high-frequency, low-power, transmission distance, antiinterference ability and high rate of air communications. Remote control stylish appearance, functional and practical simplicity. Capacitive touch design, with rich dimming, color capabilities.

| RGB+W 9 kinds of automatic mode |                        |            |            |  |  |
|---------------------------------|------------------------|------------|------------|--|--|
| No.                             | Mode                   | Brightness | Speed      |  |  |
| 1                               | Colorful gradient      | Adjustable | Adjustable |  |  |
| 2                               | White gradient         | Adjustable | Adjustable |  |  |
| 3                               | R/G/B/W gradient       | Adjustable | Adjustable |  |  |
| 4                               | R/G/B/W hopping        | Adjustable | Adjustable |  |  |
| 5                               | Full color hopping     | Adjustable | Adjustable |  |  |
| 6                               | Red gradient + flash   | Adjustable | Adjustable |  |  |
| 7                               | Green gradient + flash | Adjustable | Adjustable |  |  |
| 8                               | Blue gradient + flash  | Adjustable | Adjustable |  |  |
| 9                               | All mode               | Adjustable | Adjustable |  |  |