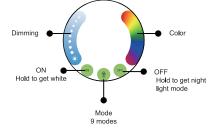

## 2. Basic Functions

- Put the battery into charge for at least 10 seconds for the first use. The battery needs 2-3 hours for a full charge, the white will blink 5 times after the battery is fully charged.
- Basic functions as below: