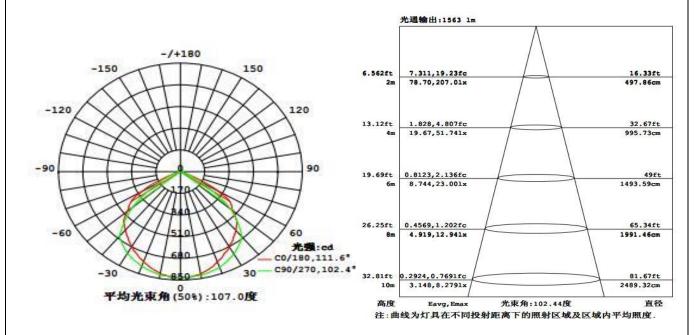

## **Technical Specifications**

| Power              | 20W                   | CRI                 | >75          |
|--------------------|-----------------------|---------------------|--------------|
| Lumens             | 1800lm                | Color Temperature   | 2800~6500K   |
| Fixture efficiency | >0.92                 | Beam Angle          | 90/120º      |
| Power Factor       | >0.95                 | Frequency Range     | 50-60Hz      |
| Light Source       | Epistar LED           | Dimension           | 201*172*80mm |
| Waterproof Grade   | IP65                  | Working Temperature | -30°C ~+60°C |
| Body& Lampshade    | Aluminum Alloy And PC | Weight              | 1.7KG        |
|                    |                       |                     |              |