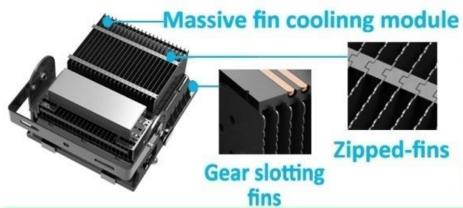

3-dimension heat dissipation

**IP65** protection

Electrophoretic paint

Wide angle adjustment