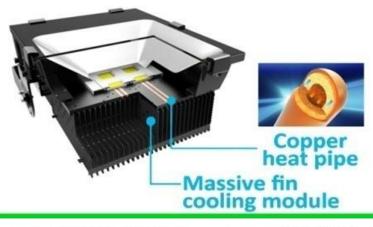

3-dimension heat dissipation

**IP65** protection

Electrophoretic paint

Wide angle adjustment