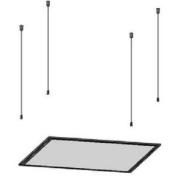

# Suspended to the ceiling

 $i% \left( i\right) =0$  . Fix the 4 sockets to the ceiling with screws

 ${\rm ii}\,.$  Screw the 4 ropes to the sockets

iii. Screw to the Led panel light.The height is adjustable by pulling the rope on the socket