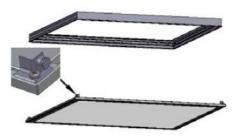

#### Mounted on the ceiling or the wall

 $i% \left( i\right) =0$  . Fix the frame to the ceiling or wall with screws

 $\mathrm{ii}\,.$  Screw the 4 clips to the panel

iii. push the panel to the frame and it will be clipped and fixed