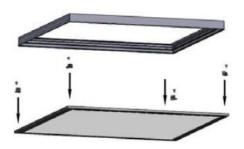

#### Mounted on the ceiling or the wall

 $i% \left( i\right) =0$  . Fix the frame to the ceiling or wall with screws

 $\mathrm{ii}\,.$  Screw the 4 clips to the panel

iii. push the panel to the frame and it will be clipped and fixed