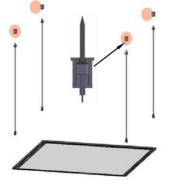

# Suspended to the ceiling

 $i% \left( i\right) =0$  . Fix the 4 sockets to the ceiling with screws

 ${\rm ii}\,.$  Screw the 4 ropes to the sockets

iii. Screw to the Led panel light.The height is adjustable by pulling the rope on the socket