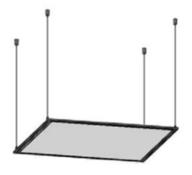

# Suspended to the ceiling

 $i% \left( i\right) =0$  . Fix the 4 sockets to the ceiling with screws

 ${\rm ii}\,.$  Screw the 4 ropes to the sockets

iii. Screw to the Led panel light.The height is adjustable by pulling the rope on the socket