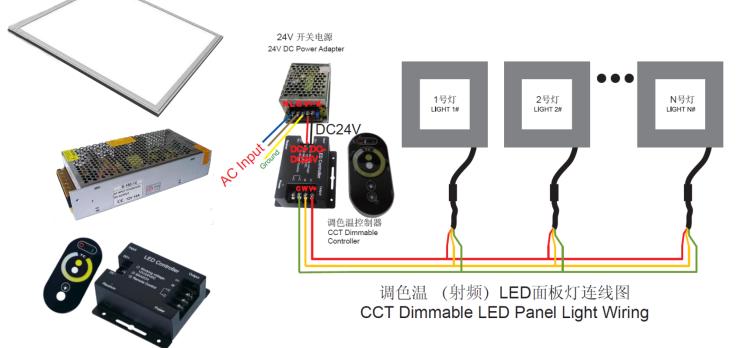

# **SPECIFICATION**

# Part No.: NSP-S0606

#### Features

- No UV or IR light radiation.
- Easy Installation
- Long lifetime: 50000 hours
- Correlated Color Temperature: 3000-6000K
- DC24V.
- External Driver
- LED type: 3014SMD Epistar
- 3 Years Warranty
- CE, RoHS Certified







### **Technical Specifications**

| Power               | 48W                    | CRI                 | >80                  |
|---------------------|------------------------|---------------------|----------------------|
| Lumens              | 4080LM                 | Frequency Range     | 50-60Hz              |
| Fixture efficiency  | >0.92                  | Color Temperature   | 3000-6000 Adjustable |
| Power Factor        | >0.95                  | Fixing Ways         | Recessed, Suspending |
| Light Source        | 448pcs SMD3014 Epistar | Dimension           | 595*595*9mm          |
| Storage Temperature | -25°C ~ +65°C          | Working Temperature | -30°C ~+50°C         |
| Body& Lampshade     | Aluminum Alloy and PC  | IP Grade            | IP44                 |

### **Insta