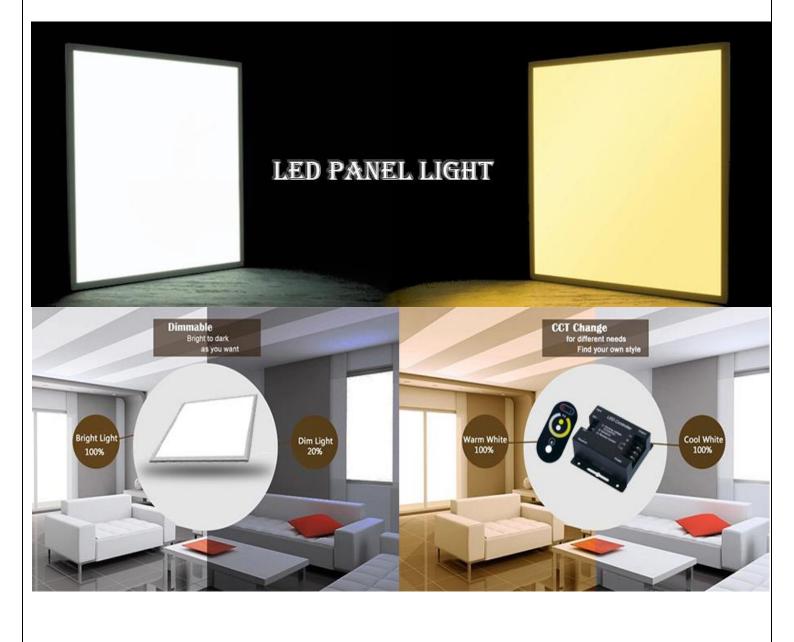

#### Features

- No UV or IR light radiation.
- Easy Installation
- Long lifetime: 50000 hours
- Correlated Color Temperature: 3000-6000K
- DC24V.
- External Driver
- LED type: 3014SMD Epistar
- 3 Years Warranty
- CE, RoHS Certified

### **Technical Specifications**

| Power               | 48W                    | CRI                 | >80                  |
|---------------------|------------------------|---------------------|----------------------|
| Lumens              | 4080LM                 | Frequency Range     | 50-60Hz              |
| Fixture efficiency  | >0.92                  | Color Temperature   | 3000-6000 Adjustable |
| Power Factor        | >0.95                  | Fixing Ways         | Recessed, Suspending |
| Light Source        | 448pcs SMD3014 Epistar | Dimension           | 595*595*9mm          |
| Storage Temperature | -25°C ~ +65°C          | Working Temperature | -30°C ~+50°C         |
| Body& Lampshade     | Aluminum Alloy and PC  | IP Grade            | IP44                 |