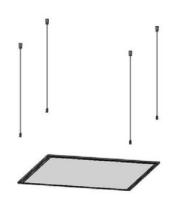

#### Suspended to the ceiling

 $i\,$  . Fix the 4 sockets to the ceiling with screws

 $\mathrm{ii}$  . Screw the 4 ropes to the sockets

iii. Screw to the Led panel light. The height is adjustable by pulling the rope on the socket