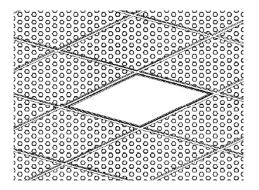

#### Replace the plaster false ceiling

This is the most popular installation for the panel, remove the False ceiling and replace it with the panel