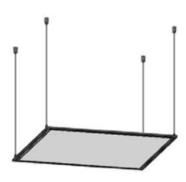

#### Suspended to the ceiling

 $i\,$  . Fix the 4 sockets to the ceiling with screws

 $\mathrm{ii}$  . Screw the 4 ropes to the sockets

iii. Screw to the Led panel light. The height is adjustable by pulling the rope on the socket