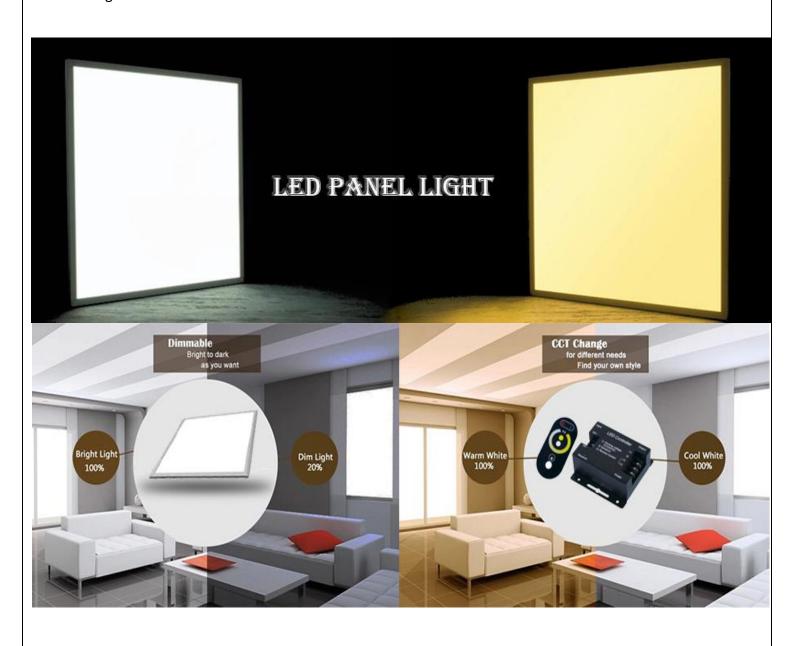

#### **Features**

- No UV or IR light radiation.
- Easy Installation
- Long lifetime: 50000 hours
- Correlated Color Temperature: 3000-6000K
- DC24V.
- External Driver
- LED type: 3014SMD Epistar
- 3 Years Warranty
- CE, RoHS Certified

## **Technical Specifications**

| Power               | 24W                    | CRI                 | >80                  |
|---------------------|------------------------|---------------------|----------------------|
| Lumens              | 1800LM                 | Frequency Range     | 50-60Hz              |
| Fixture efficiency  | >0.92                  | Color Temperature   | 3000-6000 Adjustable |
| Power Factor        | >0.95                  | Fixing Ways         | Recessed, Suspending |
| Light Source        | 224pcs SMD3014 Epistar | Dimension           | 595*295*9mm          |
| Storage Temperature | -25°C ~ +65°C          | Working Temperature | -30°C ~+50°C         |
| Body& Lampshade     | Aluminum Alloy and PC  | IP Grade            | IP44                 |