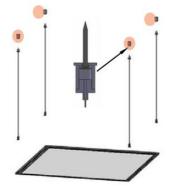

#### Suspended to the ceiling

 $i\,$  . Fix the 4 sockets to the ceiling with screws

 $\mathrm{ii}$  . Screw the 4 ropes to the sockets

iii. Screw to the Led panel light. The height is adjustable by pulling the rope on the socket