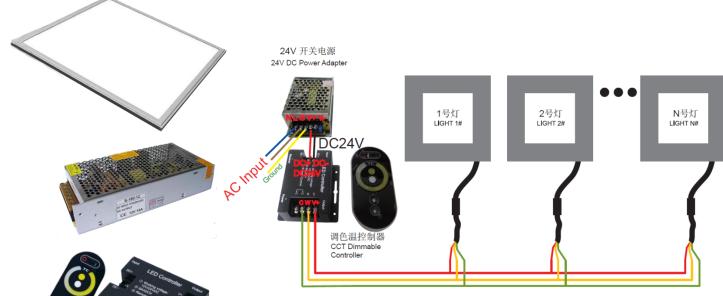

# **SPECIFICATION**

#### Part No.: NSP-S0603

#### **Features**

- No UV or IR light radiation.
- Easy Installation
- Long lifetime: 50000 hours
- Correlated Color Temperature: 3000-6000K
- DC24V.
- External Driver
- LED type: 3014SMD Epistar
- 3 Years Warranty
- CE, RoHS Certified



NEWSTAR LED Lighting





调色温 (射频) LED面板灯连线图 CCT Dimmable LED Panel Light Wiring

## **Technical Specifications**

| Power               | 24W                    | CRI                 | >80                  |
|---------------------|------------------------|---------------------|----------------------|
| Lumens              | 1800LM                 | Frequency Range     | 50-60Hz              |
| Fixture efficiency  | >0.92                  | Color Temperature   | 3000-6000 Adjustable |
| Power Factor        | >0.95                  | Fixing Ways         | Recessed, Suspending |
| Light Source        | 224pcs SMD3014 Epistar | Dimension           | 595*295*9mm          |
| Storage Temperature | -25°C ~ +65°C          | Working Temperature | -30°C ~+50°C         |
| Body& Lampshade     | Aluminum Alloy and PC  | IP