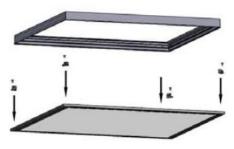

#### Replace the plaster false ceiling

This is the most popular installation for the panel, remove the False ceiling and replace it with the panel