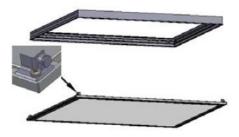

### Mounted on the ceiling or the wall

 $i\,$  . Fix the frame to the ceiling or wall with screws

 ${
m ii}$  . Screw the 4 clips to the panel

iii. push the panel to the frame and it will be clipped and fixed