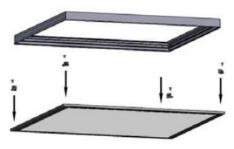

### Replace the plaster false ceiling

This is the most popular installation for the panel, remove the False ceiling and replace it with the panel

## Mounted on the ceiling or the wall

 $i\,$  . Fix the frame to the ceiling or wall with screws

 ${
m ii}$  . Screw the 4 clips to the panel

iii. push the panel to the frame and it will be clipped and fixed