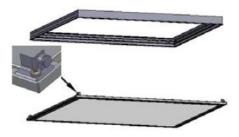

## Mounted on the ceiling or the wall

 $i\,$  . Fix the frame to the ceiling or wall with screws

 ${
m ii}$  . Screw the 4 clips to the panel

iii. push the panel to the frame and it will be clipped and fixed