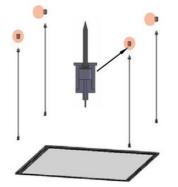

### Suspended to the ceiling

 $i\,$  . Fix the 4 sockets to the ceiling with screws

 $\mathrm{ii}$  . Screw the 4 ropes to the sockets

iii. Screw to the Led panel light. The height is adjustable by pulling the rope on the socket