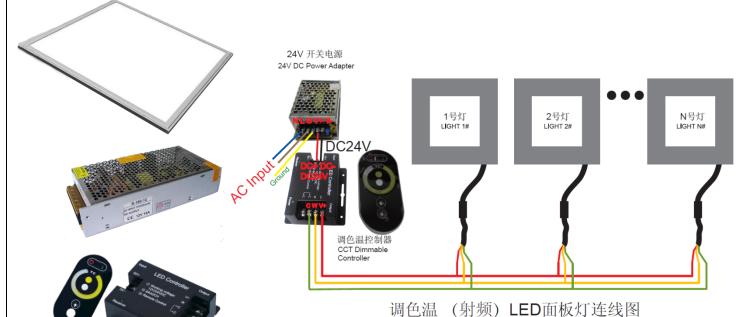

# **SPECIFICATION**

Part No.: NSP-S0303

#### **Features**

No UV or IR light radiation.

Easy Installation

Long lifetime: 50000 hours

Correlated Color Temperature: 3000-6000K

DC24V.

External Driver

LED type: 3014SMD Epistar

3 Years Warranty

CE, RoHS Certified



NEWSTAR LED Lighting





## **Technical Specifications**

| Power               | 24W                    | CRI                 | >80                  |
|---------------------|------------------------|---------------------|----------------------|
| Lumens              | 1800LM                 | Frequency Range     | 50-60Hz              |
| Fixture efficiency  | >0.92                  | Color Temperature   | 3000-6000 Adjustable |
| Power Factor        | >0.95                  | Fixing Ways         | Recessed, Suspending |
| Light Source        | 224pcs SMD3014 Epistar | Dimension           | 295*295*9mm          |
| Storage Temperature | -25°C ~ +65°C          | Working Temperature | -30°C ~+50°C         |
| Body& Lampshade     | Aluminum Alloy and PC  | IP Grade            | IP44                 |

CCT Dimmable