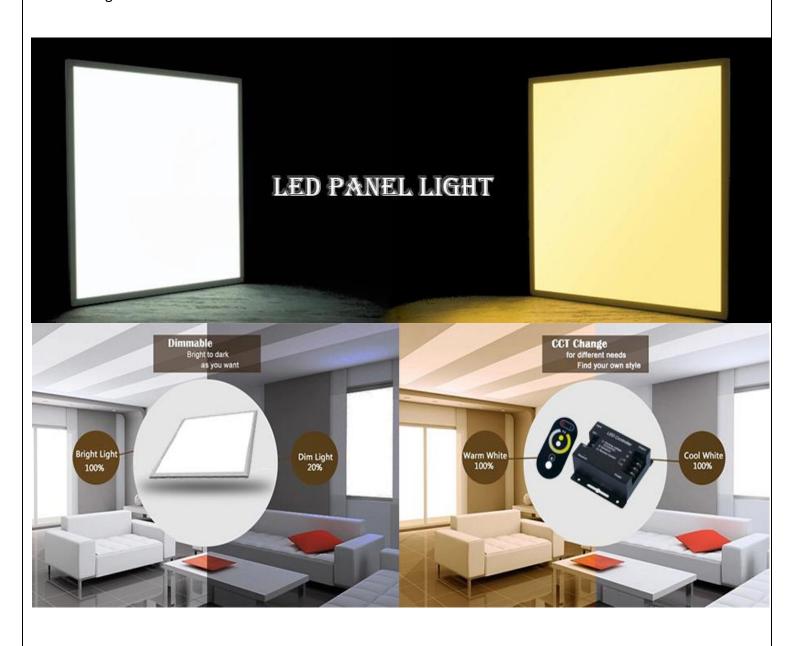

#### **Features**

No UV or IR light radiation.

Easy Installation

Long lifetime: 50000 hours

Correlated Color Temperature: 3000-6000K

DC24V.

External Driver

LED type: 3014SMD Epistar

## **Technical Specifications**

| Power               | 24W                    | CRI                 | >80                  |
|---------------------|------------------------|---------------------|----------------------|
| Lumens              | 1800LM                 | Frequency Range     | 50-60Hz              |
| Fixture efficiency  | >0.92                  | Color Temperature   | 3000-6000 Adjustable |
| Power Factor        | >0.95                  | Fixing Ways         | Recessed, Suspending |
| Light Source        | 224pcs SMD3014 Epistar | Dimension           | 295*295*9mm          |
| Storage Temperature | -25°C ~ +65°C          | Working Temperature | -30°C ~+50°C         |
| Body& Lampshade     | Aluminum Alloy and PC  | IP Grade            | IP44                 |