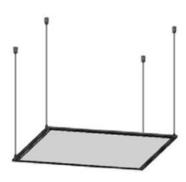

### Suspended to the ceiling

 $i\,$  . Fix the 4 sockets to the ceiling with screws

 $\mathrm{ii}$  . Screw the 4 ropes to the sockets

iii. Screw to the Led panel light. The height is adjustable by pulling the rope on the socket