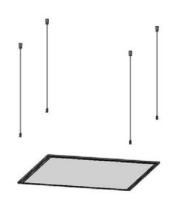

### Suspended to the ceiling

 $i\,$  . Fix the 4 sockets to the ceiling with screws

 $\mathrm{ii}$  . Screw the 4 ropes to the sockets

iii. Screw to the Led panel light. The height is adjustable by pulling the rope on the socket