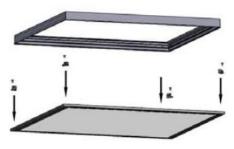

### Mounted on the ceiling or the wall

 $i\,$  . Fix the frame to the ceiling or wall with screws

 ${
m ii}$  . Screw the 4 clips to the panel

iii. push the panel to the frame and it will be clipped and fixed