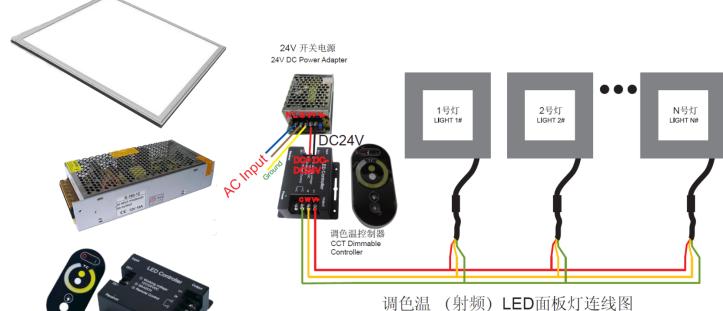

# **SPECIFICATION**

#### Part No.: NSP-S0202

#### **Features**

- No UV or IR light radiation.
- Easy Installation
- Long lifetime: 50000 hours
- Correlated Color Temperature: 3000-6000K
- DC24V.
- External Driver
- LED type: 3014SMD Epistar
- 3 Years Warranty
- CE, RoHS Certified



NEWSTAR LED Lighting





## **Technical Specifications**

| Power               | 12W                    | CRI                 | >80                  |
|---------------------|------------------------|---------------------|----------------------|
| Lumens              | 840LM                  | Frequency Range     | 50-60Hz              |
| Fixture efficiency  | >0.92                  | Color Temperature   | 3000-6000 Adjustable |
| Power Factor        | >0.95                  | Fixing Ways         | Recessed, Suspending |
| Light Source        | 112pcs SMD3014 Epistar | Dimension           | 195*195*9mm          |
| Storage Temperature | -25°C ~ +65°C          | Working Temperature | -30°C ~+50°C         |
| Body& Lampshade     | Aluminum Alloy and PC  | IP Grade            | IP44                 |

**CCT Dimmab