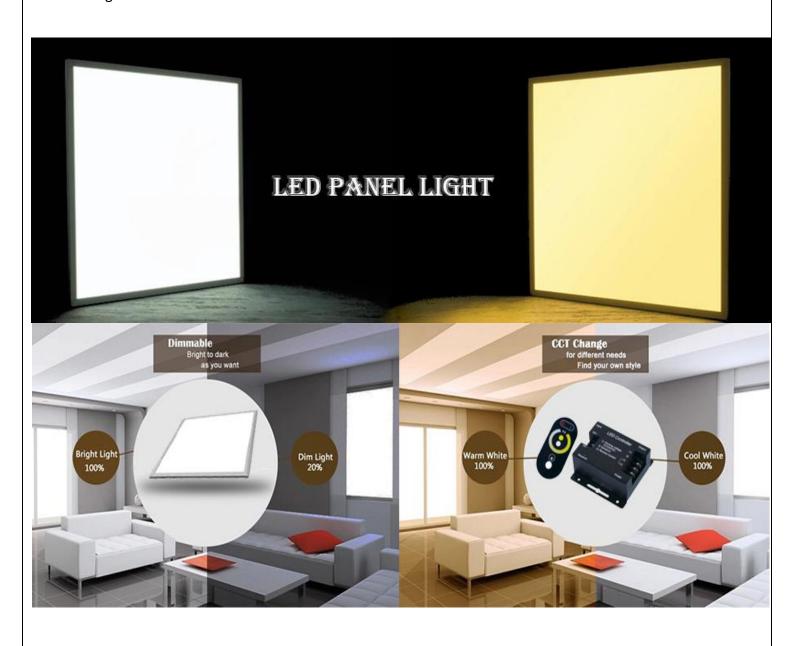

#### **Features**

- No UV or IR light radiation.
- Easy Installation
- Long lifetime: 50000 hours
- Correlated Color Temperature: 3000-6000K
- DC24V.
- External Driver
- LED type: 3014SMD Epistar
- 3 Years Warranty
- CE, RoHS Certified

## **Technical Specifications**

| Power               | 12W                    | CRI                 | >80                  |
|---------------------|------------------------|---------------------|----------------------|
| Lumens              | 840LM                  | Frequency Range     | 50-60Hz              |
| Fixture efficiency  | >0.92                  | Color Temperature   | 3000-6000 Adjustable |
| Power Factor        | >0.95                  | Fixing Ways         | Recessed, Suspending |
| Light Source        | 112pcs SMD3014 Epistar | Dimension           | 195*195*9mm          |
| Storage Temperature | -25°C ~ +65°C          | Working Temperature | -30°C ~+50°C         |
| Body& Lampshade     | Aluminum Alloy and PC  | IP Grade            | IP44                 |

**CCT Dimmable LED Panel Light Wiring** 