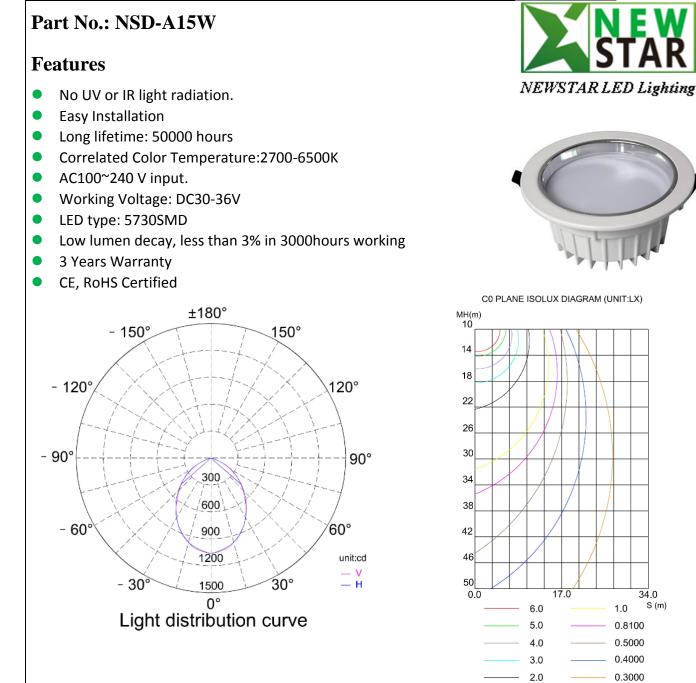

## **SPECIFICATION**

## **Technical Specifications**

| Power               | 15W                   | CRI                 | >80          |
|---------------------|-----------------------|---------------------|--------------|
| Lumens              | 1350lm                | Frequency Range     | 50-60Hz      |
| Fixture efficiency  | >0.92                 | Beam Angle          | 90⁰          |
| Power Factor        | >0.95                 | Hole                | Φ165mm       |
| Light Source        | 30pcs 5730SMD         | Dimension           | 180*74mm     |
| Storage Temperature | -25°C ~ +65°C         | Working Temperature | -30°C ~+50°C |
| Body& Lampshade     | Aluminum Alloy And PC | Warranty            | 3 years      |